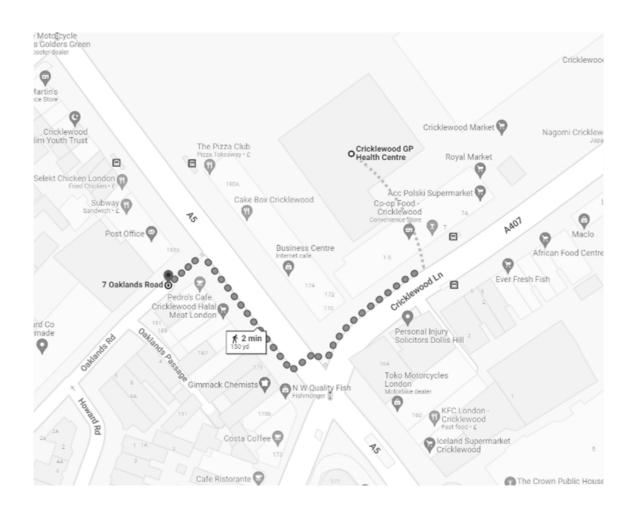

The new premises are a few minutes walk from its current site. A map of where the new building is located is shown below.

## Map showing location of the new practice at Oaklands Works, 7 Oaklands Road, NW2 6DJ